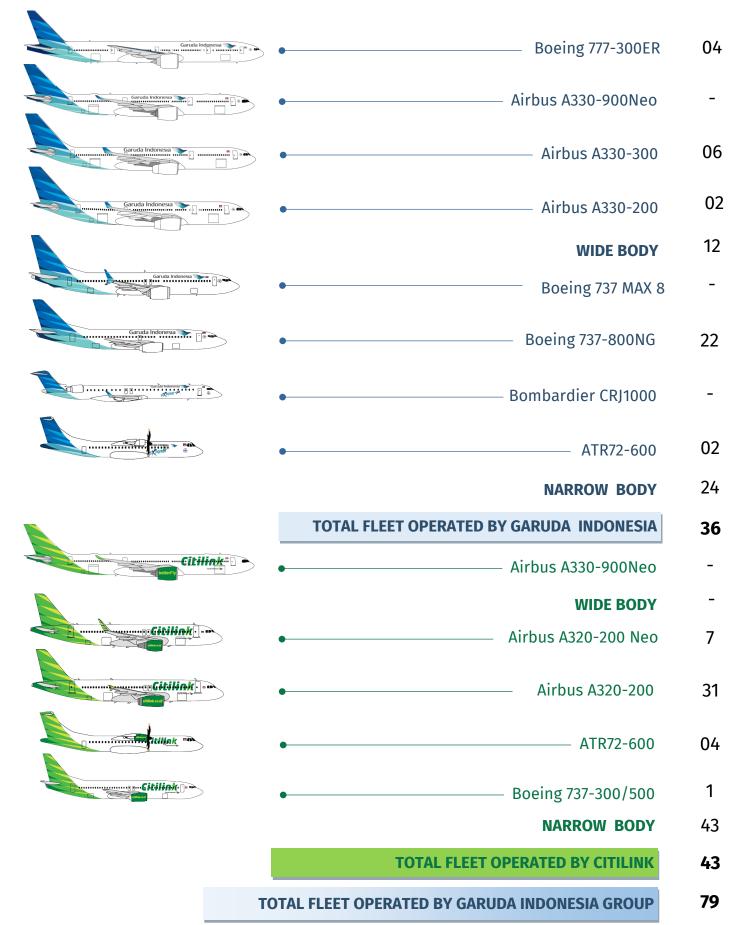

3.494,00<br>62,78<br>40.662,00<br>9.959,00<br>24,49<br>5,06                        | 1,76%<br>-28,14%<br>-42,50%<br>11,33%<br>20,19 pp<br>-27,45%<br>-29,90%<br>-2,61 pp<br>-7,09%<br>6,25%<br>7,76%<br>-4,51%<br>YTD<br>-5,06%<br>-29,51%<br>-32,92%<br>-0,08%<br>20,64 pp<br>-31,65%<br>-26,05%<br>1,85 pp<br>32,11%                  |

Q.

Notes:
\* Number of passenger carried is calculated on the basis of origin/destination, regardless of the number of stage lengths undertaken.
\*\* All figures are for Garuda Indonesia and Citilink scheduled flight, except for aircraft utilization and on time performance are for mainbrand only.

## FLEET OPERATED BY GROUP'S

The Group's manage fleet operations due to demand, implementation of community restriction activity and response to the COVID-19 Pandemic



## NEWS

# CONNECTING BALI'S LEADING COMMODITY EXPORT NETWORK TO JAPAN, GARUDA INDONESIA OPENS SPECIAL ROUTES CARGO FOR DENPASAR – NARITA VIA MANADO.

Denpasar, 3 February 2022—The national airline, Garuda Indonesia, officially started serving special cargo flights from Denpasar - Narita which will be connected directly to cargo flights from Manado. On the inaugural special flight service, Garuda Indonesia transported at least 17 tons of Bali's leading commodities, namely fishery products, especially tuna and ornamental fish, and general cargo with the A330-300 fleet which has a capacity of up to 40 tons on each flight.

President Director of Garuda Indonesia, Irfan Setiaputra said that the Denpasar - Narita special route flight service is a development of the Manado - Narita route which