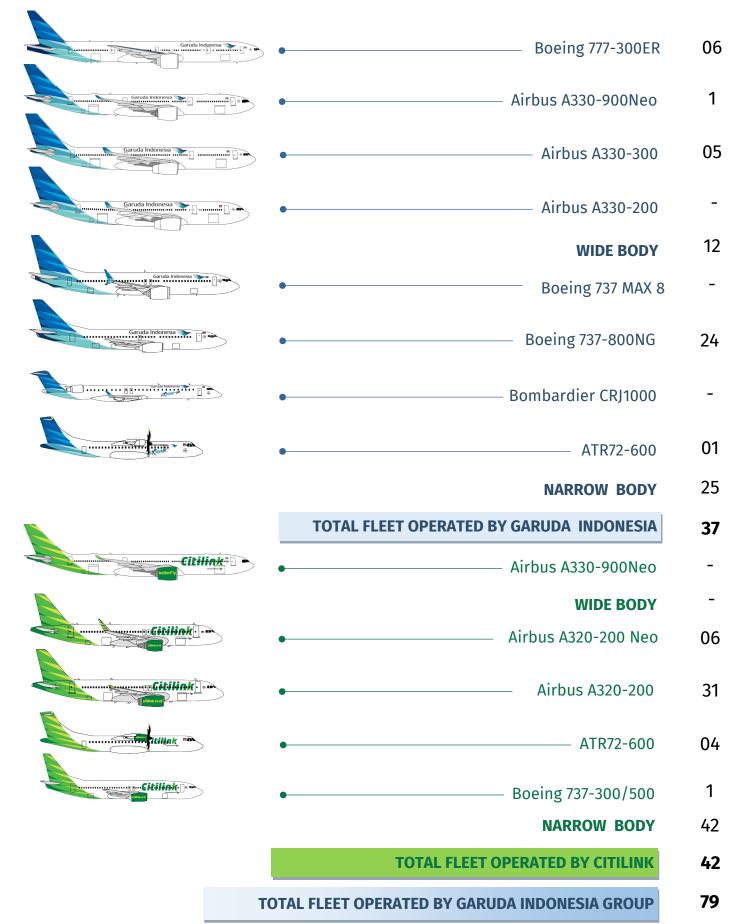

<br>5.199.892,26<br>3.908.439,08<br>75,16<br>129.312,09<br>32.487,34<br>25,12<br>6,40 | -4,12%<br>YTD<br>13,95%<br>-39,27%<br>-36,15%<br>38,75%<br>31,40 pp<br>-35,75%<br>-41,26%<br>-6,46 pp<br>-2,01%<br>12,23%<br>15,44%<br>-4,04%<br>YTD<br>8,98%<br>-20,61%<br>-22,96%<br>10,36%<br>22,69 pp<br>-22,09%<br>-19,84%<br>0,71 pp<br>61,88% |

Notes:
\* Number of passenger carried is calculated on the basis of origin/destination, regardless of the number of stage lengths undertaken.
\*\* All figures are for Garuda Indonesia and Citilink scheduled flight, except for aircraft utilization and on time performance are for mainbrand only.

# FLEET OPERATED BY GROUP'S

The Group's manage fleet operations due to demand, implementation of community restriction activity and response to the COVID-19 Pandemic



#### GARUDA INDONESIA INTRODUCES THE "KIRIMAJA DOMPET" FEATURE TO FACILITATE "KIRIMAJA AJA" TRANSACTIONS

Jakarta, June 3, 2022 – National airline Garuda Indonesia through its Aerojasa Cargo line of business introduced a new breakthrough in the "KirimAja" freight forwarding service by launching the "KirimAja Dompet" feature. This new digital payment feature provides added value for service users in the form of convenience and alternative "cashless" payment methods for goods delivery transactions on the KirimAja application, through the digital wallet platform in collaboration with KasPro, which is an electronic money service from Digiasia Bios to optimize payment services for goods delivery transactions on the KirimAja application.

#### GARUDA INDONESIA TRANSPORTED INDONESIAN HAJJ PILGR